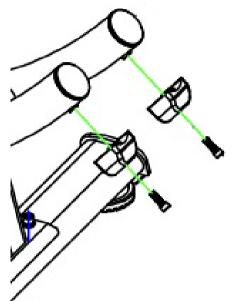

On our newer CS3000s (Serial Numbers starting with ABS) simply require that you remove the rear bumpers from the back of the rails and the carriage will slide off the back of the unit.

Complete any work needed on the carriage and reverse the steps to replace the carriage being sure to orient the carriage (there is a front and a back) correctly when re-assembling. The two lower guide rollers should be to the front of the carriage and the rubber coated posts in place to contact the rear rail bumpers.

Complete any work needed on the carriage and reverse the steps to replace the carriage being sure to orient the carriage (there is a front and a back) correctly when re-assembling. The two lower guide rollers should be to the front of the carriage and the rubber coated posts in place to contact the rear rail bumpers.