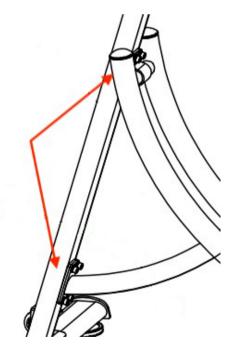

For older units, home units, and all CS1500 units, you will need to follow these directions.

The Rail Bumpers mount points do not allow for easy removal off the back of the machine for the units listed above. You will need to remove the bolts holding the upper rail mount to the front frame and the rail support bar from it's mounting point as well. Once the front frame is free of the rail assembly the carriage will slide cleanly off the top of the rails and can be maneuvered on easily on it's own.