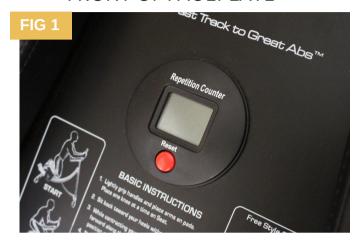

- Check the battery. The counter is run off a single AAA battery that is located on the back of the counter face plate itself. You can access this by prying the counters circular housing out of the recess in the face plate.
- You can either pry the housing from the front of the faceplate with a credit card, or push out the housing from the back of the faceplate. (Fig 1)
- If you have to push the housing out from the backside, use the erase end of a pencil on the back side of the faceplate through the access hole and gently press the counter upwards until you can grasp under the lip from the front. (WARNING: Make sure to not press on the circuit board which can be seen inside the access hole) (Fig 3)
- Once free of the faceplate, check the battery on the back of the counter unit to confirm if it needs to be replaced. (Fig 2)