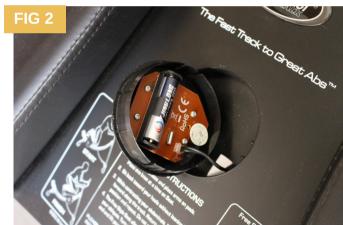

- Check the battery. The counter is run off a single AAA battery that is located on the back of the counter face plate itself. You can access this by prying the counters circular housing out of the recess in the face plate.
- You can either pry the housing from the front of the faceplate with a credit card, or push out the housing from the back of the faceplate. (Fig 1)
- If you have to push the housing out from the backside, use the erase end of a pencil on the back side of the faceplate through the access hole and gently press the counter upwards until you can grasp under the lip from the front. (WARNING: Make sure to not press on the circuit board which can be seen inside the access hole) (Fig 3)
- Once free of the faceplate, check the battery on the back of the counter unit to confirm if it needs to be replaced. (Fig 2)