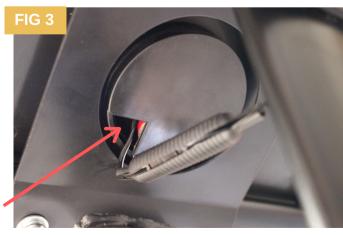

- Check the battery. The counter is run off a single AAA battery that is located on the back of the counter face plate itself. You can access this by prying the counters circular housing out of the recess in the face plate.
- You can either pry the housing from the front of the faceplate with a credit card, or push out the housing from the back of the faceplate. (Fig 1)
- If you have to push the housing out from the backside, use the erase end of a pencil on the back side of the faceplate through the access hole and gently press the counter upwards until you can grasp under the lip from the front. (WARNING: Make sure to not press on the circuit board which can be seen inside the access hole) (Fig 3)
- Once free of the faceplate, check the battery on the back of the counter unit to confirm if it needs to be replaced. (Fig 2)