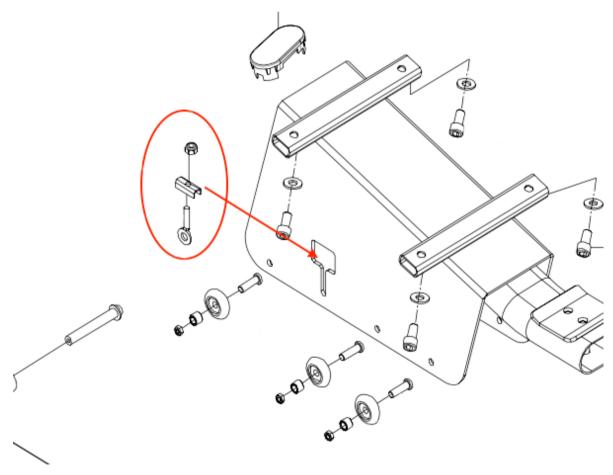

## ADJUSTING THE ABSOLO CARRIAGE

You may find that the adjustable seat carriage has more play than you would like after assembling the AbSolo in your workout space. This can be easily adjusted by changing the height of the 3rd wheel on either side of the carriage to better hug the aluminum rail

On each side of the carriage you will notice that one of the track wheels has a small bracket assembly (rather than a simple pass through bolt hole). This roller is pulled upwards towards the top of the track if you tighten the nut and lowered if you loosed in. By adjusting this roller you can find the level of lateral movement that you are most comfortable with.

Please be sure to adjust both sides of the carriage to ensure that both moving rollers are even with each other, so as not to cause undue strain on one particular roller.

If there are questions during an install for a tech, PLEASE do not hesitate to call us and discuss! We are happy to assist and make sure that every install goes smoothly. We are happy to hop on FaceTime or Zoom and video chat to make sure things are set up correctly. Just call 866-219-5335 Option 5 and we can set up a video conference.