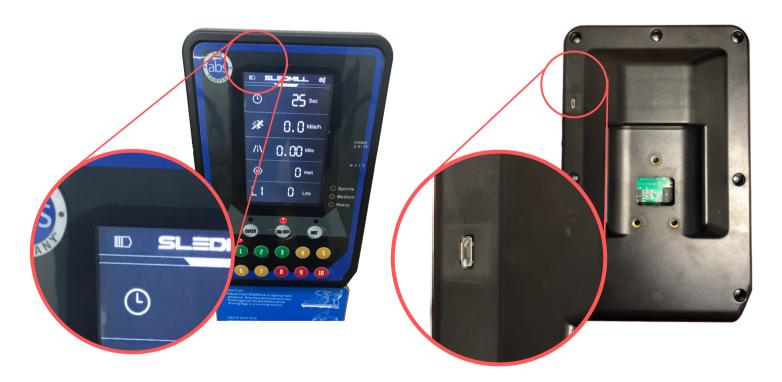

## INSTRUCTIONS FOR RECHARGING YOUR SLEDMILL CONSOLE

The SledMill® training console is designed to be self charging. The more you use the SledMill® the better the charge will be. In the event the battery is running low, the rechargeable lithium batteries can be charged via the external plug on the back of the console. This can be done while the console is still attached the the machine, or you can take it off for the process, whichever is more convenient for you.

You will need a Micro USB cable (not included) and either a portable power block, wall outlet, or a laptop to provide power. Most Android phones use this same kind of charger.

Simply plug in the cable to the port on the back of the console and allow the battery to charge for approximately 1 hour. When this is done you can unplug the cable (and return the console if you disconnected it) and everything should be charged up and ready to go.

FRONT BACK

If there are questions during the process, PLEASE do not hesitate to call us and discuss! We are happy to assist and make sure that everything goes smoothly. Just call 866-219-5335 Option 5 and we'll be glad to help!